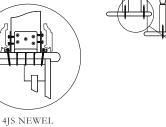

## INSTALLATION ACCESSORIES

| Description                   |
|-------------------------------|
| 5" Oval Rosette               |
| 1" Flat Plug                  |
| 1/2" Mushroom Plug            |
| 3/8" Mushroom Plug            |
| 1/2" Button Plug              |
| 3" J-Anchor Mounting Kit      |
| 3 1/2" J-Anchor Mounting      |
| Newel Key Lock Fastener       |
| Newel Pin Fastener            |
| Baluster Bolt                 |
| Baluster Bolt 10 Pack w/ Tool |
| Baluster Bolt 20 Pack         |
| Baluster Bolt 50 Pack         |
| Post Bolt Kit                 |
| Rail Bolt Wrench              |
| Rail Bolt Kit                 |
| Rail Bolt                     |

MUSHROOM PLUG

NEWEL PIN FASTENER

BALUSTER BOLT

MOUNTING KIT

www.Sunroc.com

Sunroc Building Materials 2355 West 1500 South, Salt Lake City, UT 84104

P: 801.312.5000