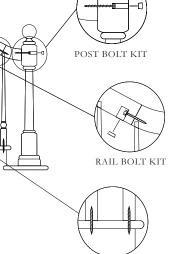

## INSTALLATION ACCESSORIES

| Description                   |
|-------------------------------|
| 5" Oval Rosette               |
| 1" Flat Plug                  |
| 1/2" Mushroom Plug            |
| 3/8" Mushroom Plug            |
| 1/2" Button Plug              |
| 3" J-Anchor Mounting Kit      |
| 3 1/2" J-Anchor Mounting      |
| Newel Key Lock Fastener       |
| Newel Pin Fastener            |
| Baluster Bolt                 |
| Baluster Bolt 10 Pack w/ Tool |
| Baluster Bolt 20 Pack         |
| Baluster Bolt 50 Pack         |
| Post Bolt Kit                 |
| Rail Bolt Wrench              |
| Rail Bolt Kit                 |
| Rail Bolt                     |

MUSHROOM PLUG

NEWEL PIN FASTENER

BALUSTER BOLT

MOUNTING KIT

www.Sunroc.com

Sunroc Building Materials 2355 West 1500 South, Salt Lake City, UT 84104

P: 801.312.5000